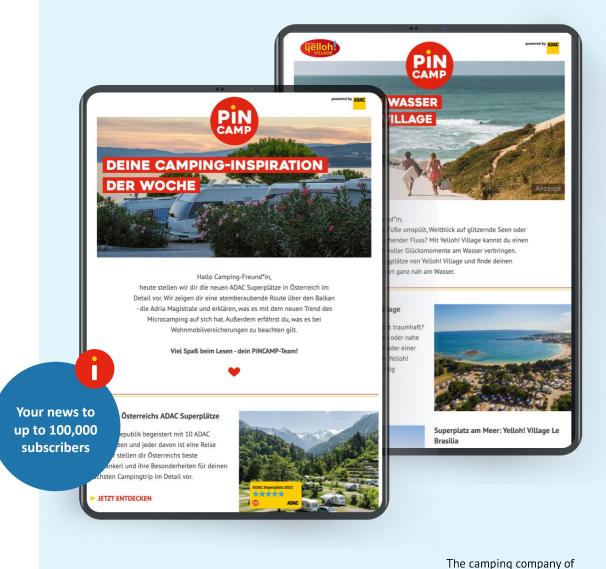

## **PINCAMP NEWSLETTER**

#### Choose from

- Standalone newsletter completely dedicated to your company
- An article in a regular newsletter (max 1 per newsletter)
- A top spot in the newsletter about bookability (only for bookable campsites)

#### Range:

- Weekly newsletter up to 100,000 registered subscribers
- High participation with an average opening rate of 30%.

#### Call to action:

• Post leads to campsite profile on PiNCAMP.de or to the landing page on the partner's site as clickout