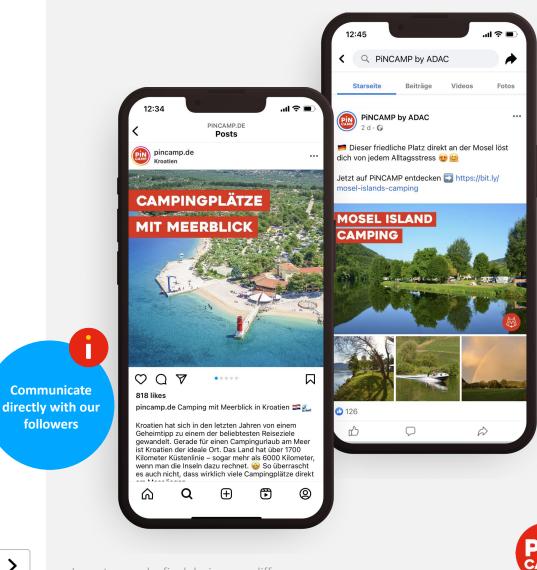

#### Placement:

- Instagram.com/PiNCAMP.DE
- Facebook.com/PiNCAMP.DE

### **Display:**

- Exclusive post on Instagram targeting a younger travel audience
- Exclusive post on Facebook targeting the discerning camper

### Call to action:

- Instagram post leads to the Instagram page, alternatively as a link to the PiNCAMP page of the campsite as a clickout
- Facebook post leads to the campsite profile on PiNCAMP.de or to the landing page on partner's site as clickout

#### Range:

At least 15,000 contacts

| 1 Post | 3 Posts | 6 Posts |
|--------|---------|---------|
| 720€   | 1.440€  | 2.800€  |

**Contact** 